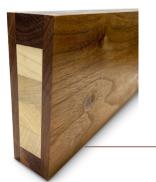

## Have you ever had warped doors or challenges staining thin veneers?

Woodland introduces **Stabila-Core** - Our climate versatile engineered core technology provides unsurpassed resistance against warping, twisting, and movement that solid wood doors can endure during their lifetime long usage. Woodland doors are made with luxurious 5/16" FAS solid hardwood faces, this makes our doors the ideal choice in durability for high traffic and commercial applications where thin veneer particle core doors just aren't designed to stand up.

Woodland doors are made with Luxurious 5/16" FAS solid hardwood faces enveloping our solid wood engineered **Stabila-Core.** 

When you see and experience a home crafted with Woodland mouldings, stairworks, millwork and doors ... You Know!