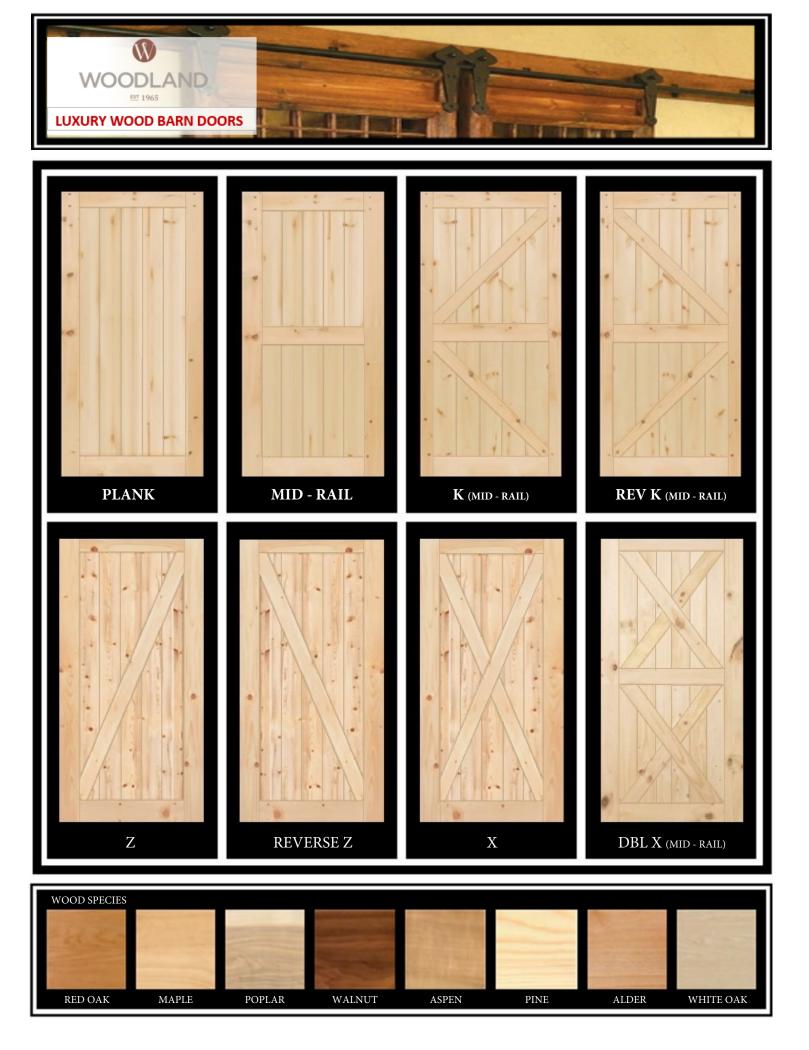

Our hand crafted Barn doors are available in most wood species. The thick, solid hardwood faces allow and enhance the richness and depth of the wood for stunning visual appeal!