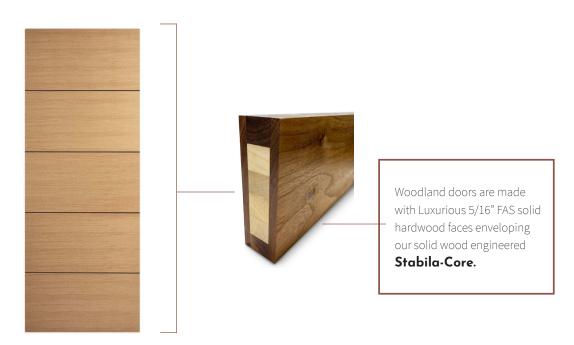

## Have you ever had warped doors or challenges staining thin veneers?

Woodland introduces **Stabila-Core** - Our climate versatile engineered core technology provides unsurpassed resistance against warping, twisting, and movement that solid wood doors can endure during their lifetime long usage. Woodland doors are made with luxurious 5/16" FAS solid hardwood faces, this makes our doors the ideal choice in durability for high traffic and commercial applications where thin veneer particle core doors just aren't designed to stand up.