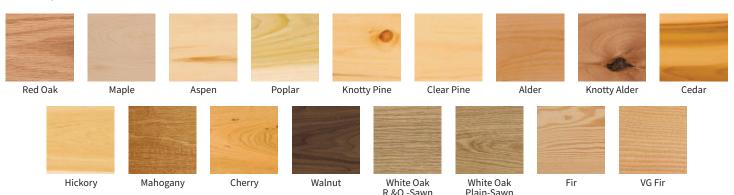

With our dedicated focus on artisan detail, Woodland Supply proudly introduces these brand-new post cap designs to our Prairie Mission series collection. Deep profile routering and the "proud" extended fit of these caps enhance and create a one-of-a-kind look. Combined with our new corresponding Prairie Mission handrail profiles, these new post caps raise the entire stair system to another level!



Available for 3 1/2" and 5" posts

## Finish Options:



Check with a building inspector for local code conformity.







## What makes Woodland Supply the leader in quality?

Our luxury millwork is crafted to reach the highest level of quality possible while adding value to your process. Installers and homeowners alike can see, feel, and benefit from our attention to detail.

At Woodland, we control the quality of the lumber we use, from the forest to your home. Our hands on grading process begins with our Ripping Department, where the focus is on matching wood colour and grain pattern so that product consistency is top of class.

Value is added again in our Milling Department, where we position the material to ensure the highest yield possible, both during production and during on site installation. No detail is overlooked!

We only use the