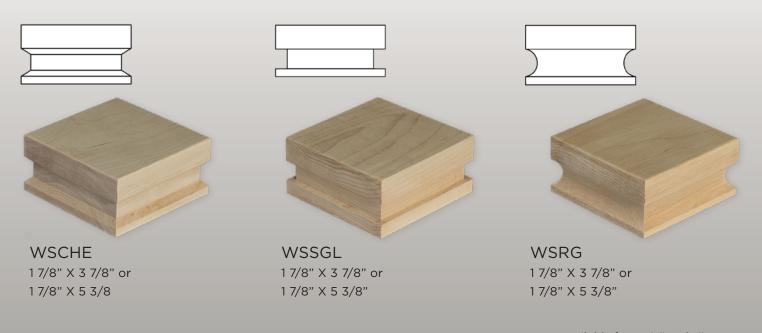

With our dedicated focus on artisan detail, Woodland Supply proudly introduces these brand-new post cap designs to our Prairie Mission series collection. Deep profile routering and the "proud" extended fit of these caps enhance and create a one-of-a-kind look. Combined with our new corresponding Prairie Mission handrail profiles, these new post caps raise the entire stair system to another level!

Available for 3 1/2" and 5" posts